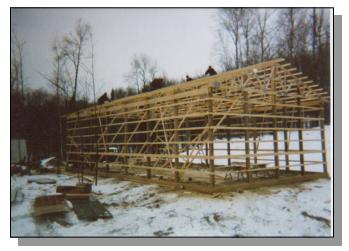

## **ABOUT OUR BUILDINGS AND WARRANTIES**

- Our poles are pressure treated .60 6 X 6 Southern Yellow Pine or Laminated Columns which are buried 5 feet deep. Poles and Columns are backed by a 60 year warranty. They are placed no more than 8 feet on center on sidewalls, and a maximum or 9 feet on center on gable ends.
- A treated 2 X 10 Southern Yellow Pine bottom board is standard.
- ◆ 2 X 4 wall girts are #2 and better premium SPF 24" on center standard.
- Our trusses are no more than 8 foot on center. Lifetime snow load warranty.
- 2 X 4 1650 MSR or premium SPF roof board maximum of 21" on center on edge for strength.
- Our pole buildings are built with Wheeling Channeldrain 2000.