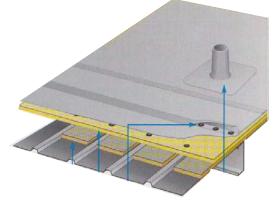

GO GREEN!

WOR

- Many Overhead Doors and Slider options.
- **Dutch Doors.**
- Hay Mow Doors usable or just for looks.
- Many more options to choose from in steel or...

...try replacing or fixing your existing metal roof with the **Duro-Shield ® metal retrofit** roofing system by Duro-Last ®.

This is the most cost effective, longterm way to protect your building against rain, temperature changes, interior drips, and ice build-up, as well as rust and corrosion - guaranteed!

Call us now for this or any other remodeling needs! 1-877-4-PEAK-911